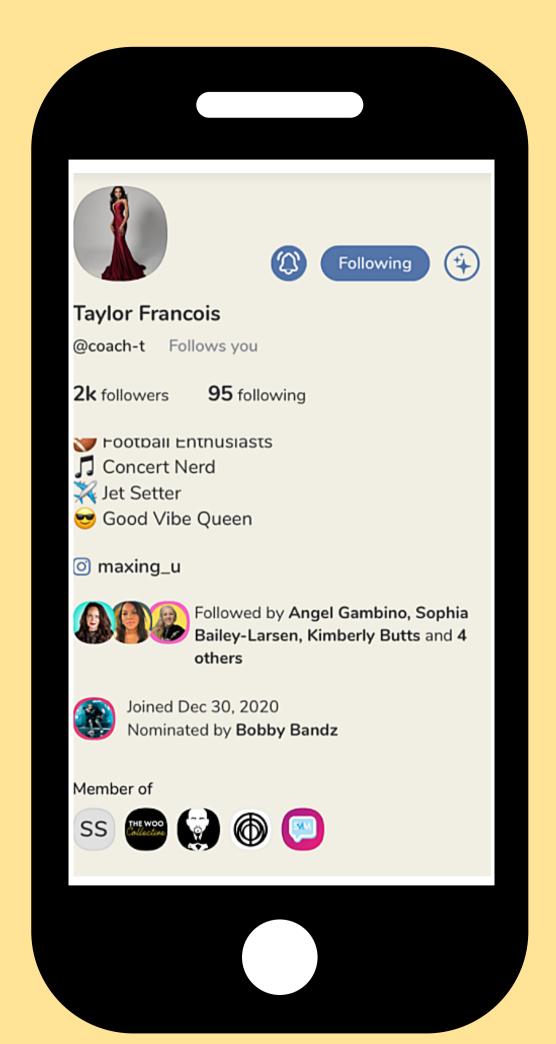

### **CLUBHOUSE INTEREST**

(Insert Emoji , Lets collaborate about X, DM ME! )

(Insert who you are with emojis: IE . Wife, \* Mom, Dog Lover Etc)