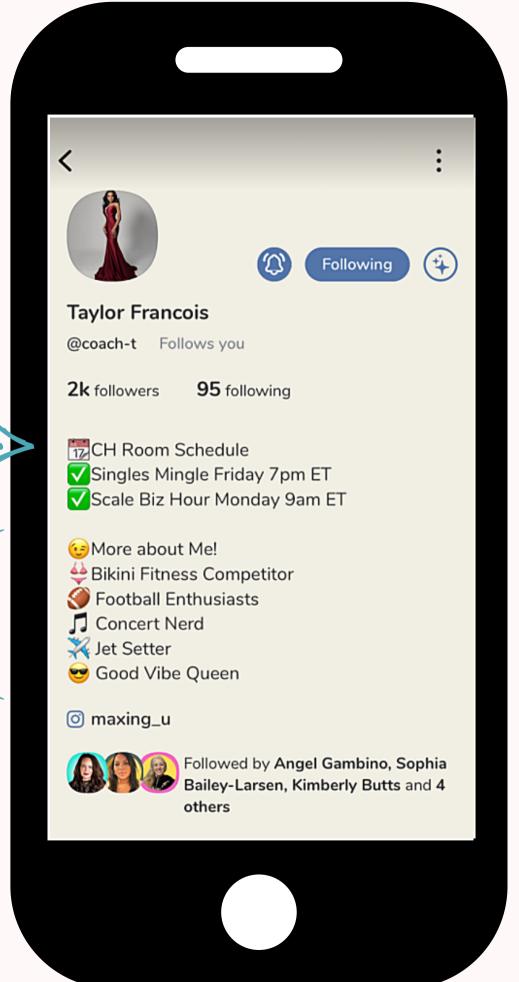

#### **CLUBHOUSE CALENDAR**

( Calendar Emoji Insert the Room names and times of your weekly rooms)
OR

### **CLUBHOUSE INTEREST**

(Insert Emoji , Lets collaborate about X, DM ME! )

(Insert who you are with emojis: IE . Wife, \* Mom, Dog Lover Etc)